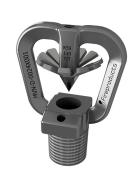

# Medium Velocity Nozzle

# INTRODUCTION

The Medium Velocity waterspray Nozzle is an open (non-automatic) nozzle, designed to produce a solid cone of water. The deflector plate will discharge a uniform filled cone of medium velocity water droplets.

# TECHNICAL DRAWINGS

Fireproducts AS Holskogveien 48 4624 Kristiansand, Norway

Office +00 73 09 99 47 E-mail sales@fireproducts.no

www.fireproducts.no