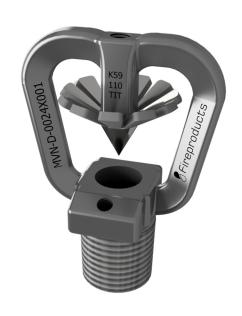

# Medium Velocity Nozzle

# INTRODUCTION

The Medium Velocity waterspray Nozzle is an open (non-automatic) nozzle, designed to produce a solid cone of water. The deflector plate will discharge a uniform filled cone of medium velocity water droplets.

# **MATERIAL**

• Titanium Approved Titanium gr2 According to M650

• SS316 Stainless steel type: SS316

• Duplex Duplex steel

• Super Duplex Super Duplex steel

• LG2 Bronze LG2

■ Medium Velocity Nozzle