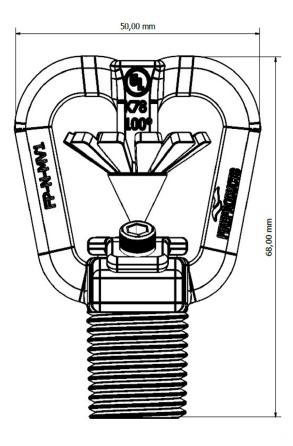

#### FP-N-MV1-01-02-03-04-05

• FP Fireproducts

N Main category : Nozzle

MV1 Medium Velocity

#### 01 K-FACTOR (METRIC)

- 23
- 32
- 41
- 63
- 78
- Other K-factor upon request

#### 02 SPRAY ANGLE

- 60
- 90
- 100
- 120
- Other spray angle upon request

# TECHNICAL DRAWINGS

Fireproducts AS Holskogveien 48 4624 Kristiansand, Norway

Office +00 73 09 99 47 E-mail sales@fireproducts.no

www.fireproducts.no